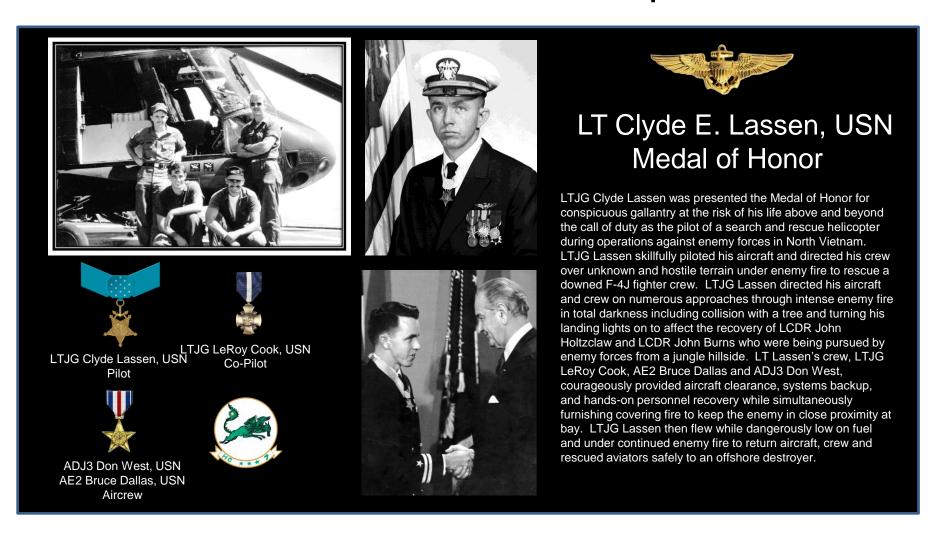

# 6. SH-60F Update

7. SH-60 Dedication Ceremony

19 January 2024 - postponed Working Toward – Wednesday 19 June 2024\* \* 55 Year Anniversary of the Rescue \*Not Yet Approved **Juneteenth Federal Holiday** Will Reinvite the SECNAV 17 Feb ESB-6 USS Carney Commissioned

### 11. Lassen Mt Soledad Plaque Order

Final Changes Submitted – Al Haefner Checking to on 19 June Completion Date

### **SH-60F Progress History**

- Wildman and Morris PAID in FULL doing one more analysis 115 pages on website
- Laydown Plan for Construction Submitted 5 Aug 2023
- Stanchion Construction Design Final Design Submitted and Approved by NAVFAC/Region
- Bracket Design Final Design Submitted and Approved NAVFAC/Region
- NAVFAC Standing by to issue start permit
- NAVAIR PMA-299 still helping CAPT Will Hargraves, USN
- NAVFAC Approval Final Design Completed...Waiting to Issue Permit
- NAVFAC needs 3 Weeks to Approve Plan to Issue a Permit! Done
- FINAL DESIGNS (Everything Submitted) and Approved through CNRSW
- A/C is Painted Fly Girl Painter 18-25 Oct Aircraft is done
  - Working Blade Droop Stop Blocks Done
  - Working Gustlock Stop
- Manufacturing Jan- (CNC Repair), Feb AL Plate Manufacture, March Connect Plate to A/C April - Done, May - Symposium, Wednesday 19 June 2024 Dedication Ceremony 55 Year Anniversary, Juneteenth Federal Holiday/Day Off 12