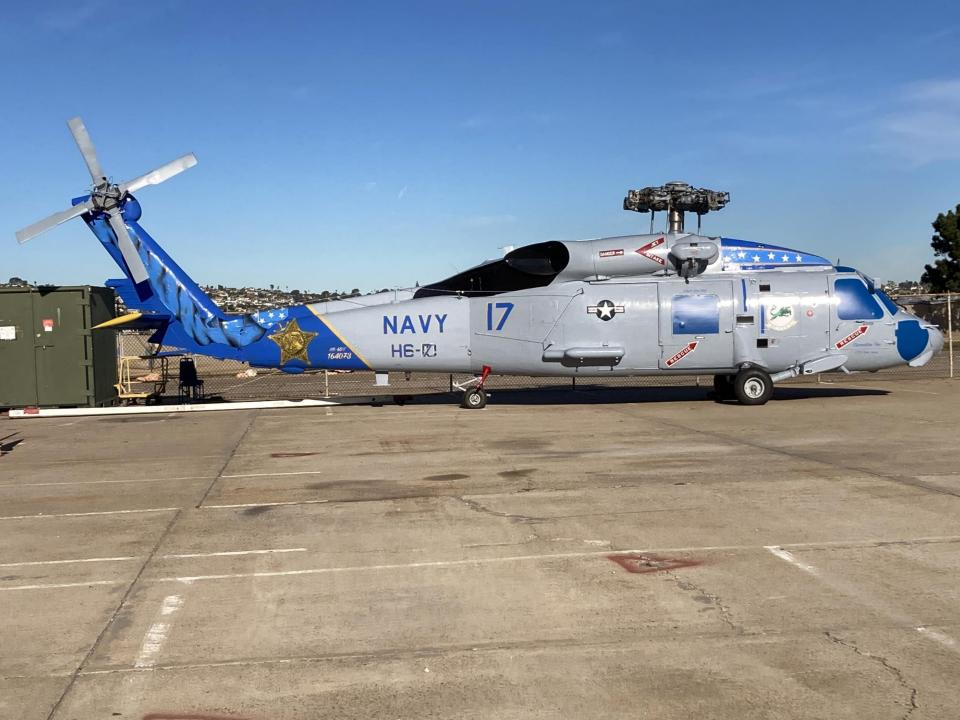

# 6. SH-60F Update

7. SH-60 Dedication Ceremony

19 January 2024 - postponed Working Toward – Wednesday 19 June 2024\* \* 55 Year Anniversary of the Rescue \*Not Yet Approved **Juneteenth Federal Holiday** Will Reinvite the SECNAV 17 Feb ESB-6 USS Carney Commissioned

### **SH-60F Progress History**

- Wildman and Morris PAID in FULL doing one more analysis 115 pages on website
- Laydown Plan for Construction Submitted 5 Aug 2023
- Stanchion Construction Design Final Design Submitted and Approved by NAVFAC/Region
- Bracket Design Final Design Submitted and Approved NAVFAC/Region
- NAVFAC Standing by to issue start permit
- NAVAIR PMA-299 still helping CAPT Will Hargraves, USN
- NAVFAC Approval Final Design Completed...Waiting to Issue Permit
- NAVFAC needs 3 Weeks to Approve Plan to Issue a Permit! Done
- FINAL DESIGNS (Everything Submitted) and Approved through CNRSW
- A/C is Painted Fly Girl Painter 18-25 Oct Aircraft is done
  - Working Blade Droop Stop Blocks Done
  - Working Gustlock Stop
- Manufacturing Jan- (CNC Repair), Feb AL Plate Manufacture, March Connect Plate to A/C April - Done, May - Symposium, Wednesday 19 June 2024 Dedication Ceremony 55 Year Anniversary, Juneteenth Federal Holiday/Day Off 12