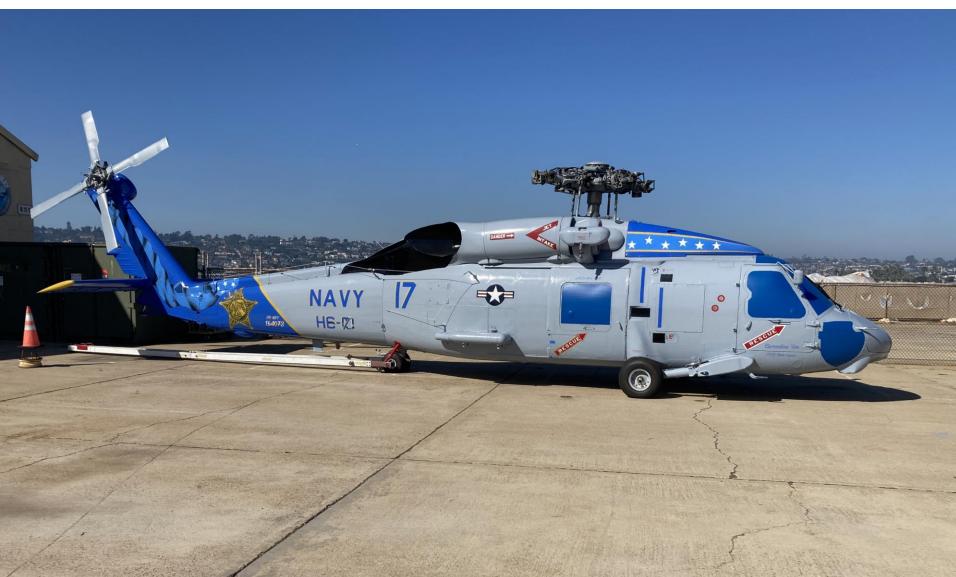

3. Rotor Review Magazine Submission — Due 22 Jan 2024 — SH-60F Centerfold Bill

4. Financial Report Pyro

# 6. SH-60F Update

7. SH-60 Dedication Ceremony

19 January 2024 - postponed Working Toward – Wednesday 19 June 2024\* \* 55 Year Anniversary of the Rescue \*Not Yet Approved **Juneteenth Federal Holiday** Will Reinvite the SECNAV 17 Feb ESB-6 USS Carney Commissioned

### 8 SH-60F Financial Status

### **SH-60F Progress History**

- Wildman and Morris PAID in FULL doing one more analysis 115 pages on website
- Laydown Plan for Construction Submitted 5 Aug 2023
- Stanchion Construction Design Final Design Submitted and Approved by NAVFAC/Region
- Bracket Design Final Design Submitted and Approved NAVFAC/Region
- NAVFAC Standing by to issue start permit
- NAVAIR PMA-299 still helping CAPT Will Hargraves, USN
- NAVFAC Approval Final Design Completed...Waiting to Issue Permit
- NAVFAC needs 3 Weeks to Approve Plan to Issue a Permit! Done
- FINAL DESIGNS (Everything Submitted) and Approved through CNRSW
- A/C is Painted Fly Girl Painter 18-25 Oct Aircraft is done
  - Working Blade Droop Stop Blocks Done
  - Working Gustlock Stop
- Manufacturing Jan- (CNC Repair), Feb AL Plate Manufacture, March Connect Plate to A/C April - Done, May - Symposium, Wednesday 19 June 2024 Dedication Ceremony 55 Year Anniversary, Juneteenth Federal Holiday/Day Off 12